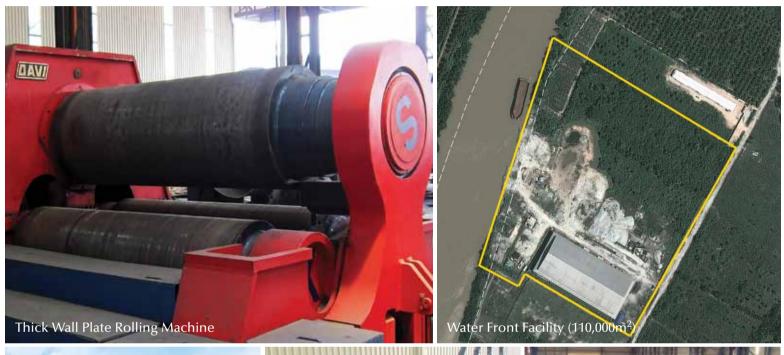

We have acquired and developing a waterfront fabrication facility around the vicinity of Westport, Klang, covering a total area of 110,000 m<sup>2</sup>. As such, we have the capability to cater the fabrication of heavy equipment ultimately to serve our clients' requirements in all aspects.