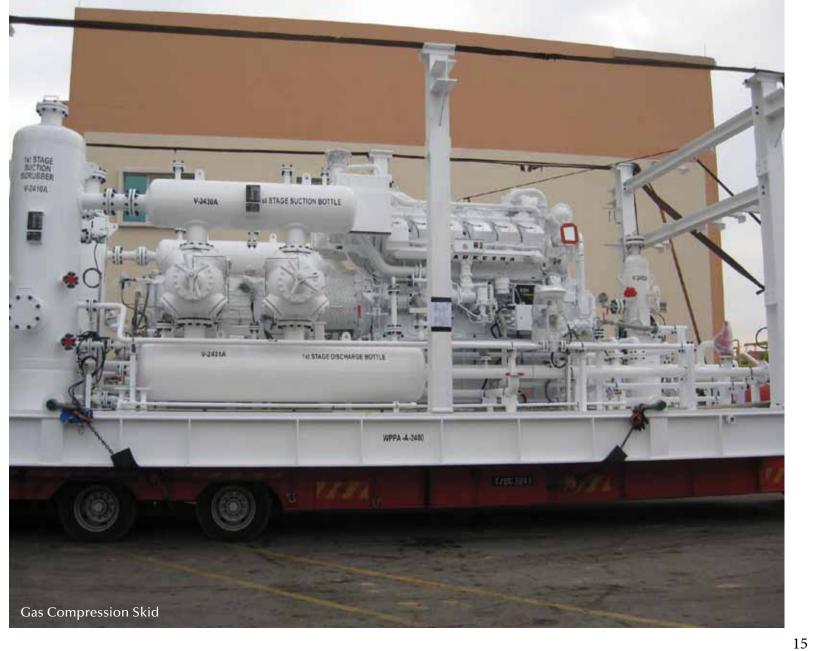

WSCB is the leading oil & gas pipe-coating group in Asia and provide through various subsidiaries other services in the upstream exploration and production sectors, such as:-

- EPC fabrication and rental of gas compression units
- Process equipment engineering and fabrication JUTASAMA
- Pipeline engineering and construction
- Corrosion protection systems
- Services and supplies to the drilling industry
- Oil & gas related trading activities

# **Product & Solutions**

- Columns
- Drums
- Shell & Tube Exchangers
- Air Coolers
- HRSG & Boilers
- Modular Skid
- Tanks / Silos
- Mixing Vessels
- Piping Works