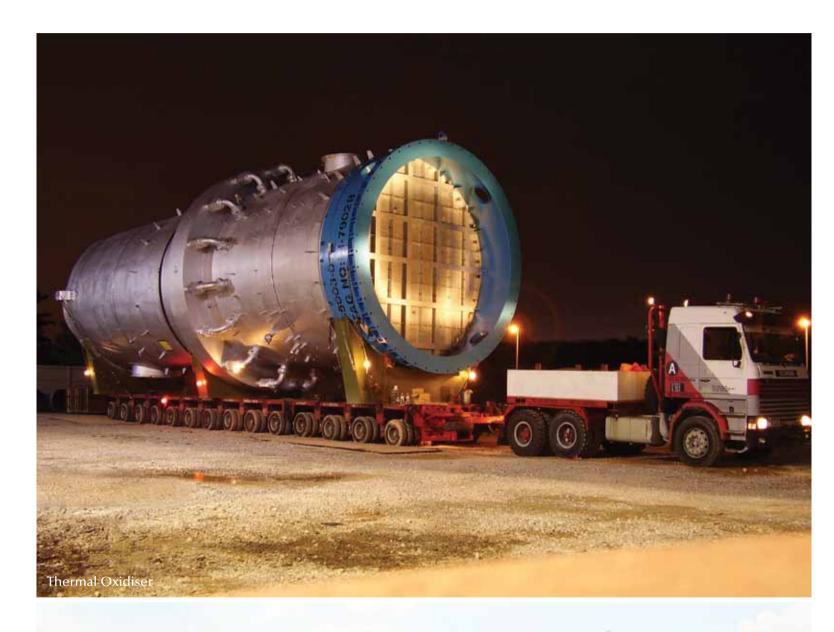

d supplies to the drilling industry
- Oil & gas related trading activities



lacksquare





# **Product & Solutions**

- Columns
- Drums
- Shell & Tube Exchangers
- Air Coolers
- HRSG & Boilers
- Modular Skid
- Tanks / Silos
- Mixing Vessels
- Piping Works

























# **Design & Engineering Software**





# **Quality, Safety and Health Certificate**



National Board of USA for Pressure Vessel Since 1999



R-Certificate, Cert No.R-7474



ISO9001:2008 Cert No. 0403939



OHSAS18001:2007 Cert No 6016680



Manufacture License of Special Equipment, Cert No. TS2200757



S-certificate, Cert No. 31098



U-certificate, Cert No.31099



U2-Certificate, Cert No.33317

11













































Esterification Column - Total Length 42m





























































































































# Head Office:

# JUTASAMA SDN. BHD. (95631-H)

Lot 1930 Batu 7, Jalan Bukit Kemuning, Seksyen 32, 40460 Shah Alam, Selangor Darul Ehsan, Malaysia.

Coordinate : 3.0'27"N 101.30'54"E
Tel no. : +603 - 5123 0088
Fax no. : +603 - 5123 0077
Email : general@jutasama.com

www.jutasama.com

Overseas Representative Office: Japan

# MR. SHUNICHI ABE

#202, 897 Oeda Kasukabe-City, Saitama-Pref, Japan 344-0023.

Mobile no. : 81-(0)90-7828-9204 Email : abe.japan@jutasama.com



OHSAS18001:2007 Cert No : 6016680



ISO9001:2008 Cert No : 0403939



'U' ,'U2' & 'S'