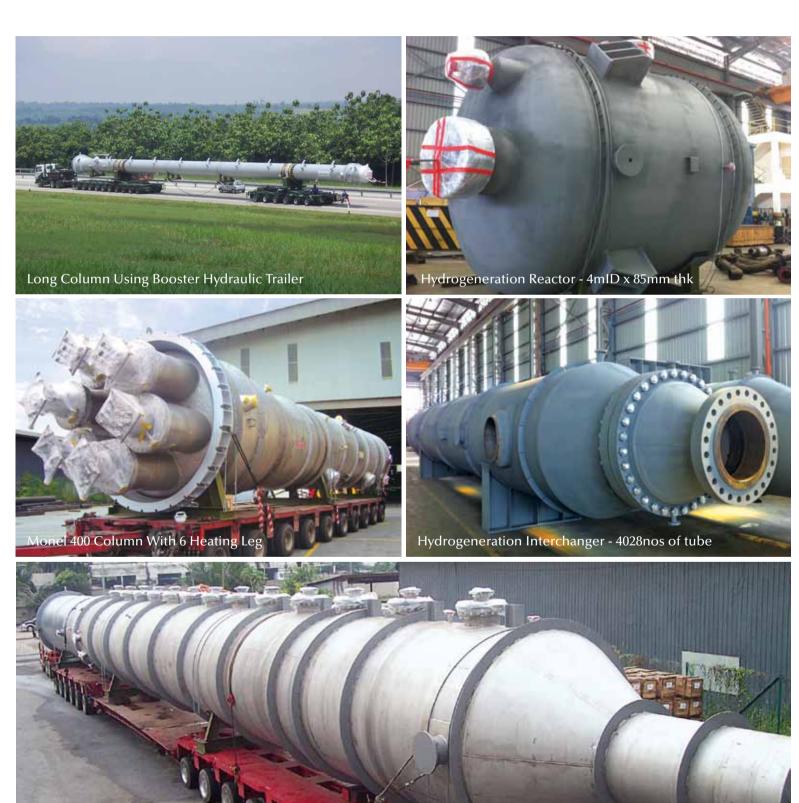

# **Product & Solutions**

- Columns
- Drums
- Shell & Tube Exchangers
- Air Coolers
- HRSG & Boilers
- Modular Skid
- Tanks / Silos
- Mixing Vessels
- Piping Works

# Jutasama Sdn Bhd

Jutasama Sdn. Bhd. (Jutasama) is engaged in the design, fabrication, installation and commissioning of special tanks, pressure vessels, piping and specialised processing equipment required by the chemical industry, food processing plants and other engineering undertakings. The company is capable of fabricating products in accordance to major international codes or specifications in carbon steel, stainless steel, alloy and clad materials.

Our quality workmanship is well complemented by dedicated employees deep in pursuit of performance excellence, the adoption of the latest computer systems and use of advanced processing equipment to achieve uncompromising precision and top quality. To meet the growing demands of our existing and new clients, we have also invested heavily in the latest technology and operate from a 25,000 sq. meter covered factory equipped with the latest plant and equipment and a two hectares open yard for storage, backed up by designs carried out using the latest computer software.