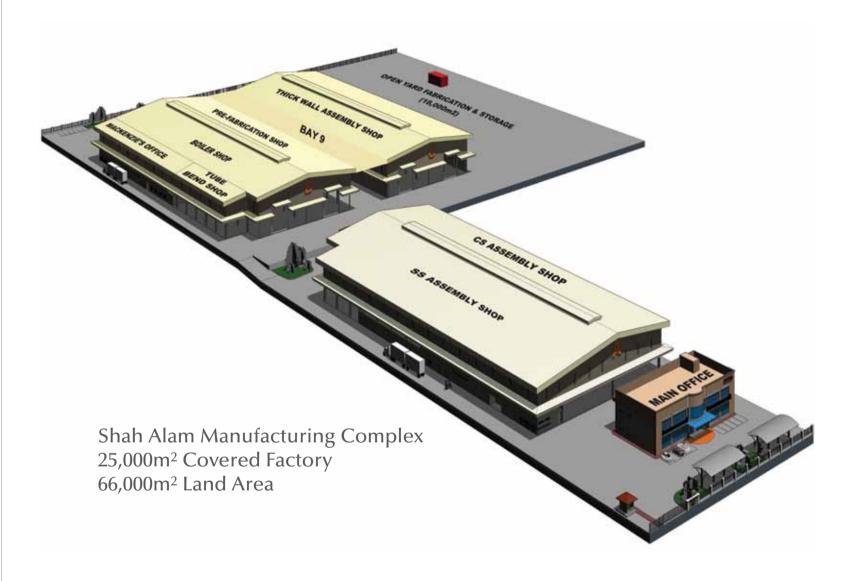

Our quality workmanship is well complemented by dedicated employees deep in pursuit of performance excellence, the adoption of the latest computer systems and use of advanced processing equipment to achieve uncompromising precision and top quality. To meet the growing demands of our existing and new clients, we have also invested heavily in the latest technology and operate from a 25,000 sq. meter covered factory equipped with the latest plant and equipment and a two hectares open yard for storage, backed up by designs carried out using the latest computer software.