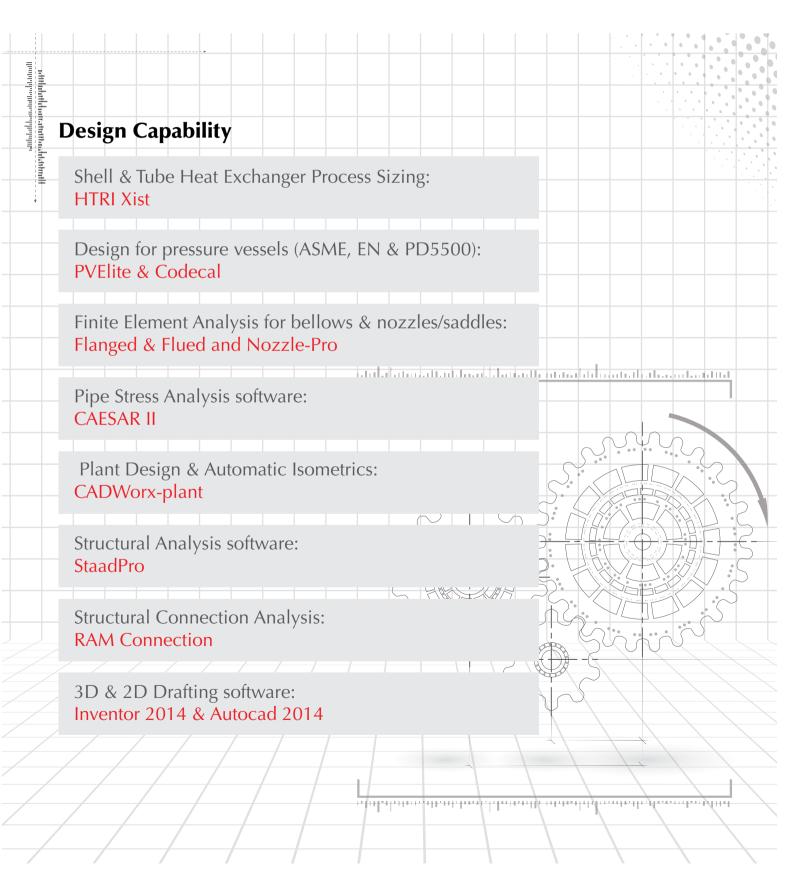

alaysian enterprise to a major Asian oil & gas group with the largest part of its revenue earned overseas.

WSCB is the leading oil & gas pipe-coating group in Asia and provide through various subsidiaries other services in the upstream exploration and production sectors, such as:-

- EPC fabrication and rental of gas compression units
- Process equipment engineering and fabrication JUTASAMA
- Pipeline engineering and construction
- Corrosion protection systems
- Services and supplies to the drilling industry
- Oil & gas related trading activities



lacksquare





# **Product & Solutions**

- Columns
- Drums
- Shell & Tube Exchangers
- Air Coolers
- HRSG & Boilers
- Modular Skid
- Tanks / Silos
- Mixing Vessels
- Piping Works

























# **Design & Engineering Software**





# **Quality, Safety and Health Certificate**



National Board of USA for Pressure Vessel Since 1999



R-Certificate, Cert No.R-7474



ISO9001:2008 Cert No. 0403939



OHSAS18001:2007 Cert No 6016680



Manufacture License of Special Equipment, Cert No. TS2200757



S-certificate, Cert No. 31098



U-certificate, Cert No.31099



U2-Certificate, Cert No.33317

11













































Esterification Column - Total Length 42m





























































































































# Head Office:

# JUTASAMA SDN. BHD. (95631-H)

Lot 1930 Batu 7, Jalan Bukit Kemuning, Seksyen 32, 40460 Shah Alam, Selangor Darul Ehsan, Malaysia.

Coordinate : 3.0'27"N 101.30'54"E
Tel no. : +603 - 5123 0088
Fax no.