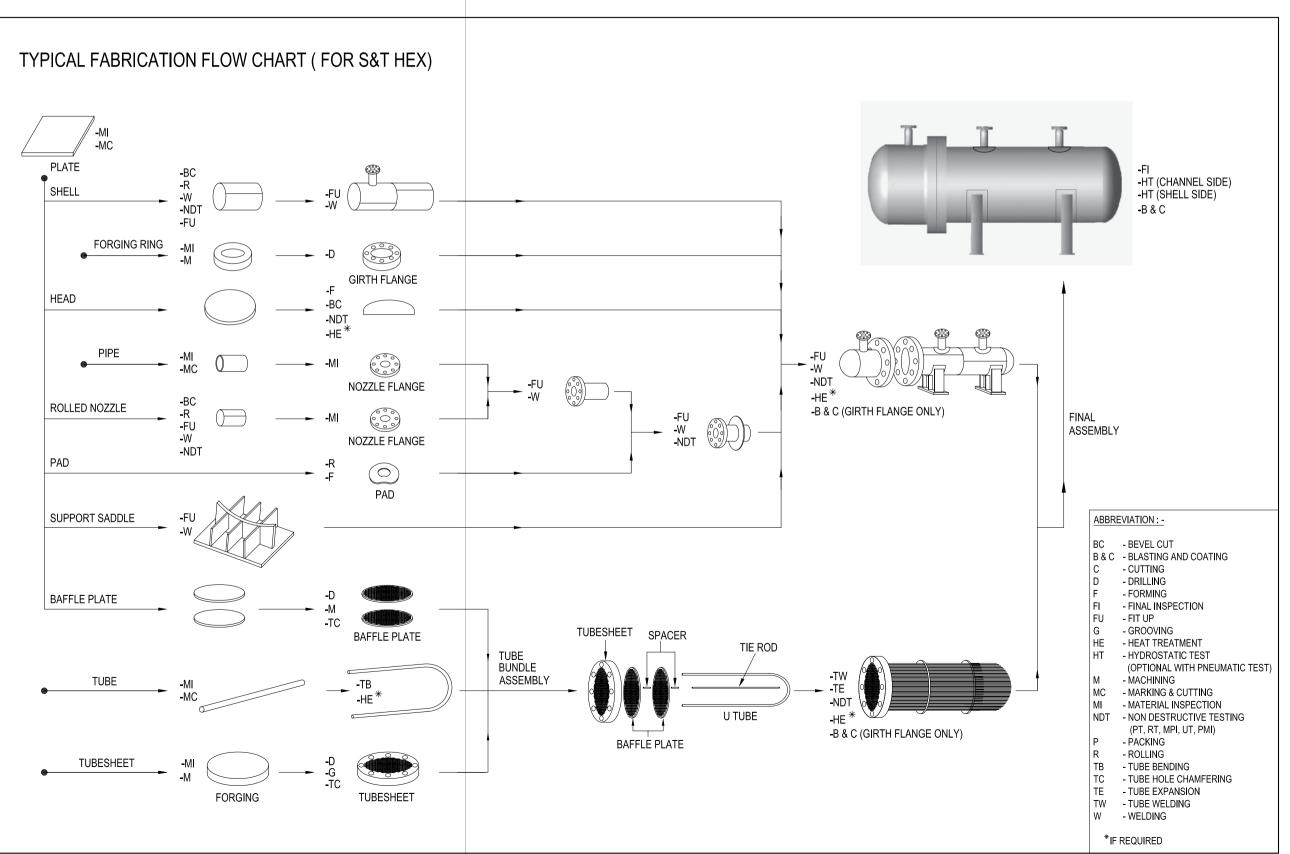

# Jutasama Sdn Bhd

Jutasama Sdn. Bhd. (Jutasama) is engaged in the design, fabrication, installation and commissioning of special tanks, pressure vessels, piping and specialised processing equipment required by the chemical industry, food processing plants and other engineering undertakings. The company is capable of fabricating products in accordance to major international codes or specifications in carbon steel, stainless steel, alloy and clad materials.

Our quality workmanship is well complemented by dedicated employees deep in pursuit of performance excellence, the adoption of the latest computer systems and use of advanced processing equipment to achieve uncompromising precision and top quality. To meet the growing demands of our existing and new clients, we have also invested heavily in the latest technology and operate from a 25,000 sq. meter covered factory equipped with the latest plant and equipment and a two hectares open yard for storage, backed up by designs carried out using the latest computer software.