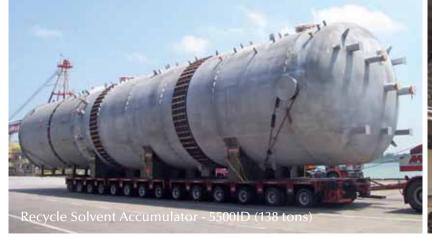

JUTASAMA
- Pipeline engineering and construction
- Corrosion protection systems
- Services and supplies to the drilling industry
- Oil & gas related trading activities



lacksquare





# **Product & Solutions**

- Columns
- Drums
- Shell & Tube Exchangers
- Air Coolers
- HRSG & Boilers
- Modular Skid
- Tanks / Silos
- Mixing Vessels
- Piping Works

























# **Design & Engineering Software**





# **Quality, Safety and Health Certificate**



National Board of USA for Pressure Vessel Since 1999



R-Certificate, Cert No.R-7474



ISO9001:2008 Cert No. 0403939



OHSAS18001:2007 Cert No 6016680



Manufacture License of Special Equipment, Cert No. TS2200757



S-certificate, Cert No. 31098



U-certificate, Cert No.31099



U2-Certificate, Cert No.33317

11













































Esterification Column - Total Length 42m





























































































































# Head Office:

# JUTASAMA SDN. BHD. (95631-H)

Lot 1930 Batu 7, Jalan Bukit Kemuning, Seksyen 32, 40460 Shah Alam, Selangor Darul Ehsan, Malaysia.

Coordinate : 3.0'27"N 101.30'54"E
Tel no. : +603 - 5123 0088
Fax no. : +603 - 5123 0077
Email : general@jutasama.com

www.jutasama.com

Overseas Representative Office: Japan

# MR. SHUNICHI ABE

#202, 897 Oeda Kasukabe-City, Saitama-Pref, Japan 344-0023.

Mobile no. : 81-(0)90-7828-9204 Email : abe.japan@jutasama.com



OHSAS18001:2007 Cert No : 6016680



ISO9001:2008 Cert No : 0403939



'U' ,'U2' & 'S'