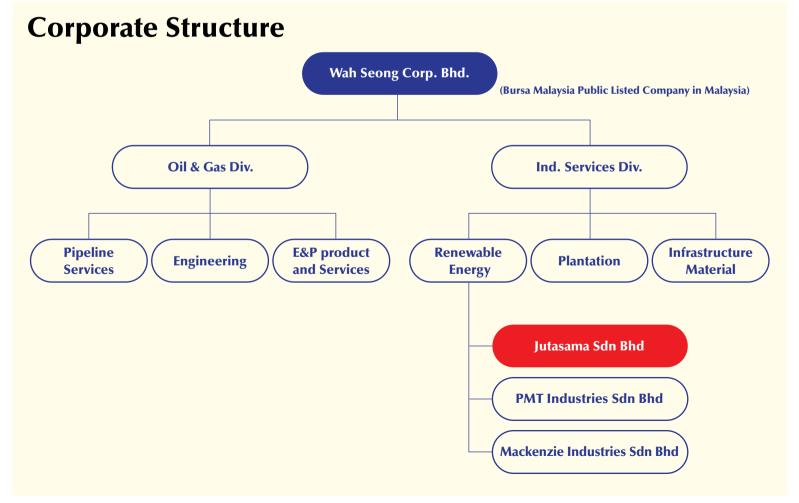

## Parent company - Wah Seong Corp Bhd

Wah Seong Corporation Berhad is an international oil & gas service group headquartered in Kuala Lumpur, Malaysia. WSCB is listed on the Main Board of Bursa Malaysia.

WSCB is the leading oil & gas pipe-coating group in Asia and provide through various subsidiaries other services in the upstream exploration and production sectors, such as:-

- EPC fabrication and rental of gas compression units
- Process equipment engineering and fabrication JUTASAMA
- Pipeline engineering and construction
- Corrosion protection systems
- Services and supplies to the drilling industry
- Oil & gas related trading activities