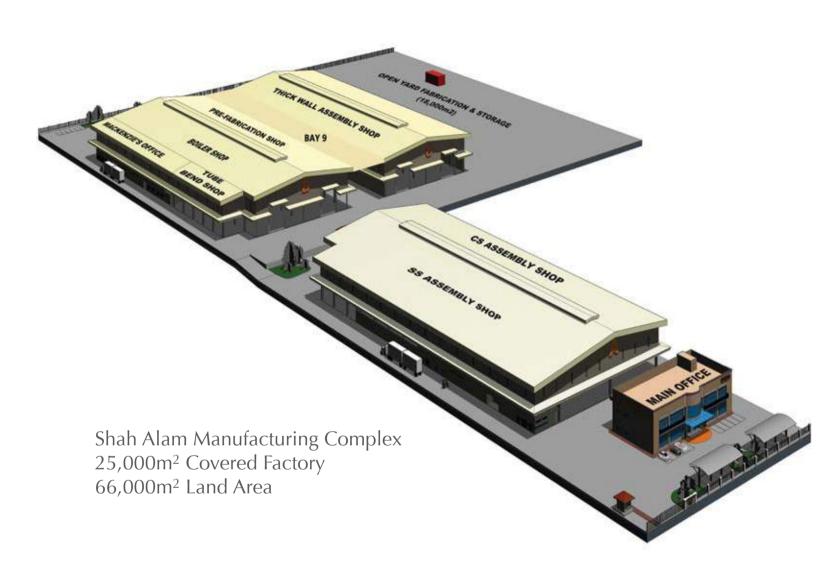

Our products and services are as good as the people behind them. Our people are driven by high performance and at the same time, we work hard to ensure that we recruit, train and develop the very best. To meet the growing demands of our existing and new customers, we have made key strategic investments in the latest technology and operate from a 25,000 sq. meter covered factory, well equipped with the latest plant and equipment as well as a

two hectares open yard for storage, backed by designs carried out using the latest computer software. Apart from serving the industry in Malaysia, Jutasama also supplies to international engineering companies which would in turn export to regional countries such as the Middle East, Japan, China, Indonesia, India, Thailand, Singapore, Australia and many more.