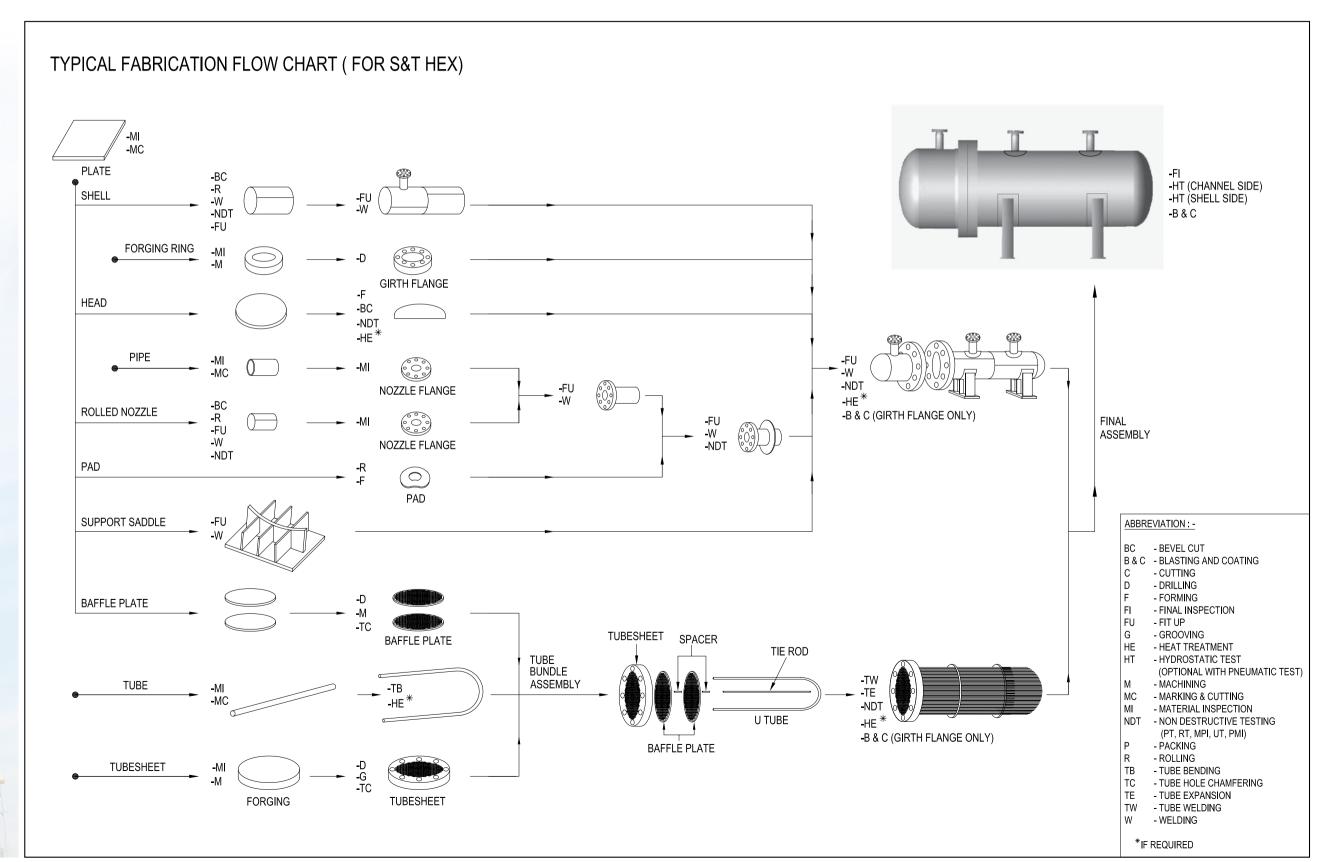

#### **Iutasama Sdn Bhd**

Jutasama Sdn. Bhd. (Jutasama) is engaged in the design, fabrication, installation and commissioning of special tanks, pressure vessels, piping and specialised processing equipment required by the chemical industry, food processing plants and other engineering undertakings. The company is capable of fabricating products in accordance to major international codes or specifications in carbon steel, stainless steel, alloy and clad materials.

# **Product & Solutions**

- Columns
- Drums
- Shell & Tube Exchangers
- Air Coolers
- HRSG & Boilers
- Modular Skid
- Tanks / Silos
- Mixing Vessels
- Piping Works