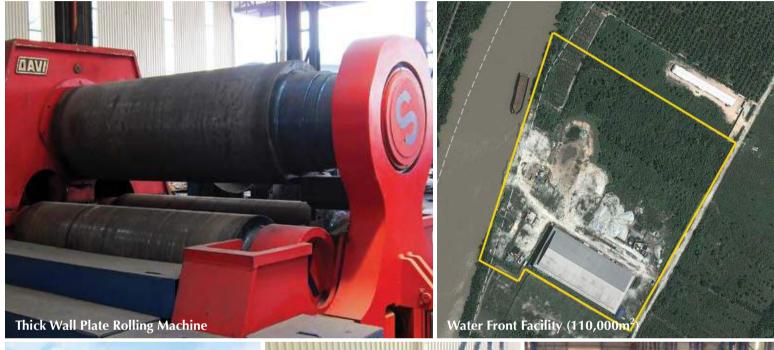

We are determined to be at the forefront of new trends and future developments. To support this vision, we are currently developing a waterfront fabrication facility around the vicinity of Westport, Klang, Covering a total area of 110,000 m2. This will enhance our strength and capability to cater to the fabrication of heavy equipment and ultimately satisfy our customers' requirements in all aspects. Our range of products and services, make us your one-stop partner for all your process equipment and renewable energy needs.

Our products and services are as good as the people behind them. Our people are driven by high performance and at the same time, we work hard to ensure that we recruit, train and develop the very best. To meet the growing demands of our existing and new customers, we have made key strategic investments in the latest technology and operate from a 25,000 sq. meter covered factory, well equipped with the latest plant and equipment as well as a

two hectares open yard for storage, backed by designs carried out using the latest computer software. Apart from serving the industry in Malaysia, Jutasama also supplies to international engineering companies which would in turn export to regional countries such as the Middle East, Japan, China, Indonesia, India, Thailand, Singapore, Australia and many more.