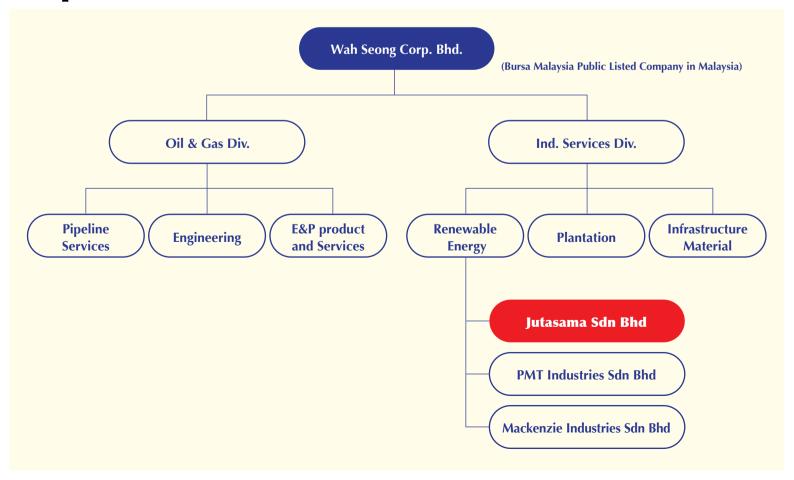

## **Corporate Structure**

#### **Parent company - Wah Seong Corporation Berhad**

Founded in 1994, Wah Seong Corporation Berhad ("WSC" or "the Group") has grown from strength to strength, transforming itself from a medium-sized Malaysian enterprise into an international oil and gas and industrial services conglomerate. Propelled by the dynamic pace of the energy sector and rising demand, the Group continues to build upon its success to effectively meet the needs of both the oil and gas as well as non-oil and gas sectors as a globally integrated infrastructure group. Listed on the Main Market of Bursa Malaysia Securities Berhad, WSC has established its footprints in more than 14 countries worldwide – a feat made possible as a result of its vast technical experience and proven track record. As a rising global player, WSC is committed to achieving success in a holistic manner whereby its economic ambitions are balanced out with its societal and environmental obligations.

#### **About RE Group**

Wah Seong Corporation's Renewable Energy Division is a leading process and power generation equipment provider with a strong track record servicing various industries across the world. We are committed to work with our partners to support and develop renewable energy technologies and initiatives as part of the global drive to create a sustainable future through the efficient use of renewable energy sources.

#### **Iutasama Sdn Bhd**

Jutasama Sdn. Bhd. (Jutasama) is engaged in the design, fabrication, installation and commissioning of special tanks, pressure vessels, piping and specialised processing equipment required by the chemical industry, food processing plants and other engineering undertakings. The company is capable of fabricating products in accordance to major international codes or specifications in carbon steel, stainless steel, alloy and clad materials.

#### Mackenzie Industries Sdn. Bhd.

Mackenzie Industries Sdn. Bhd. (M) is engaged in the design, engineering and construction of boiler and energy system. The company is operated by a team of boiler engineers with more than 30 years' experience in the field.

#### PMT Industries Sdn. Bhd.

PMT has a strong local & regional after-sales service team which can provide overhaul and servicing of steam turbines, generators and other rotating equipment.

PMT Industries S/B is the sole agent of SHINKO steam turbine from Japan. SHINKO steam turbine is the market leader in the ASEAN region especially for the Agro-Engineering Industry with a range of up to 40MW capacity.