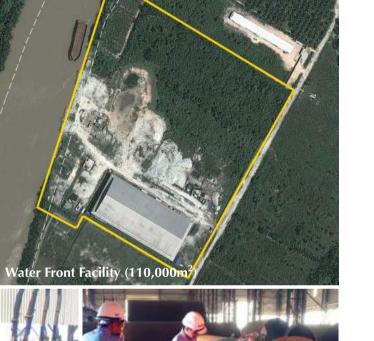

We are determined to be at the forefront of new trends and future developments. To support this vision, we are currently developing a waterfront fabrication facility around the vicinity of Westport, Klang, Covering a total area of 110,000 m2. This will enhance our strength and capability to cater to the fabrication of heavy equipment and ultimately satisfy our customers' requirements in all aspects. Our range of products and services, make us your one-stop partner for all your process equipment and renewable energy needs.