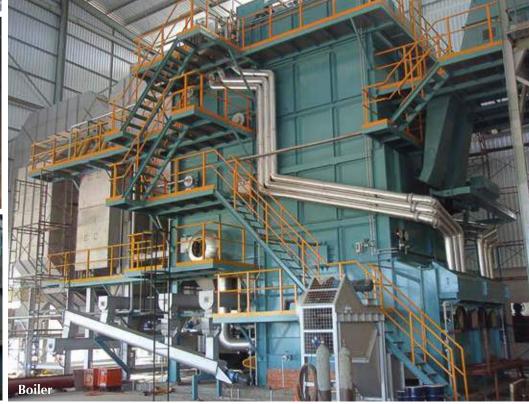

#### Mackenzie Industries Sdn. Bhd.

Mackenzie Industries Sdn. Bhd. (M) is engaged in the design, engineering and construction of boiler and energy system. The company is operated by a team of boiler engineers with more than 30 years' experience in the field.

MI is capable of design and engineered various industrial boiler energy systems, particular in the Biomass Fired Power Plant and Waste Heat Fired Boiler (HRSG).

MI's steam boiler is also used in palm oil industry, wood industry, food processing plan & etc